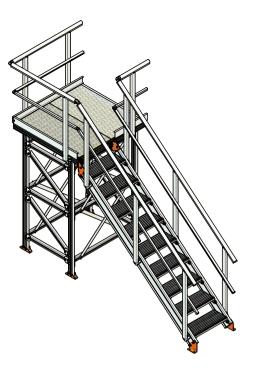

KOMBI STAIR & PLATFORM WITH SUPPORTS - RIGHT EXIT

| PROJECT NAME:     |                   |
|-------------------|-------------------|
| JOB NUMBER:       |                   |
| LOCATION:         |                   |
| SYSTEM DIMENSIONS |                   |
| Α                 | (PLATFORM LENGTH) |
| В                 | (PLATFORM WIDTH)  |
| С                 | (HEIGHT)          |
| D                 | (STAIR WIDTH)     |
|                   |                   |