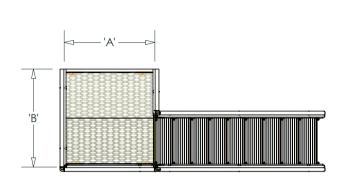

KOMBI STAIR & PLATFORM WITH SUPPORTS - RIGHT EXIT

| PROJECT NAME:     |                   |
|-------------------|-------------------|
| JOB NUMBER:       |                   |
| LOCATION:         |                   |
| SYSTEM DIMENSIONS |                   |
| Α                 | (PLATFORM LENGTH) |
| В                 | (PLATFORM WIDTH)  |
| С                 | (HEIGHT)          |
| D                 | (STAIR WIDTH)     |
|                   |                   |