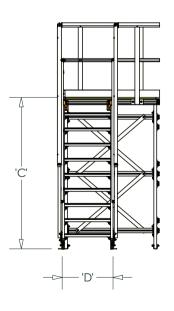

KOMBI STAIR & PLATFORM WITH SUPPORTS - RIGHT EXIT

| PROJECT NAME:     |                   |
|-------------------|-------------------|
| JOB NUMBER:       |                   |
| LOCATION:         |                   |
| SYSTEM DIMENSIONS |                   |
| Α                 | (PLATFORM LENGTH) |
| В                 | (PLATFORM WIDTH)  |
| С                 | (HEIGHT)          |
| D                 | (STAIR WIDTH)     |
|                   |                   |